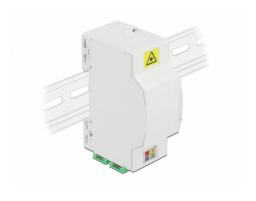

### **Description**

This fiber optical junction box by Delock can accommodate up to four SC Simplex or LC Duplex fiber optical cables. The integrated clips allow the mounting on 35 mm DIN rails.

## **Specification**

- Optical fiber connection box for FTTH applications
- 4 slots for SC Simplex or LC Duplex couplings
- DIN rail mounting: 35 mm
- Protective flip
- · Colour: white
- · Material: ABS
- Dimensions (LxWxH): ca. 85.0 x 60.5 x 31.5 mm

### General

| Mounting type: | DIN rail mounting: 35 mm |
|----------------|--------------------------|
| 0 71           |                          |