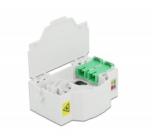

### **Description**

This fiber optical junction box by Delock can accommodate up to four SC Simplex or LC Duplex fiber optical cables. The integrated clips allow the mounting on 35 mm DIN rails.

## **Specification**

- Optical fiber connection box for FTTH applications
- 4 slots for SC Simplex or LC Duplex couplings
- DIN rail mounting: 35 mm
- Protective flip
- · Colour: white
- · Material: ABS
- Dimensions (LxWxH): ca. 85.0 x 60.5 x 31.5 mm

## Package content

- Optical fiber connection box
- 4 x SC Simplex coupler with laser protection flip