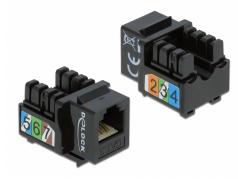

# Delock Keystone Module RJ12 jack > LSA Cat.3 UTP black

### **Description**

This module by Delock can be used to connect a telephone cable to an RJ12 female port. With its standardised dimensions it can be used for easy snap-in mounting in e.g. a Keystone patch panel, face plate or surface-mount box.

#### **Specification**

Connectors:

external: 1 x RJ12 (RJ25) jack (6P/6C) >

internal: LSA (toolfree)

- Compatible with RJ11 (6P/2C) and RJ14 (6P/4C)
- Unshielded (UTP)
- For solid or stranded wire up to 0.511 mm (24 26 AWG)
- For Keystone ports with 19.2 x 14.9 mm
- · Colour: black
- Dimensions (LxWxH): ca. 27.4 x 19.8 x 19.8 mm