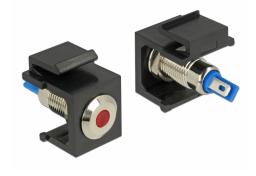

# Delock Keystone LED red 6 V flat, black

#### Description

This Keystone LED by Delock can be installed in e.g. a housing or device, to indicate different operating states.

With its standardised dimensions it can be used for easy snap-in mounting in e.g. a Keystone patch panel, face plate or surface-mount box.

# **Specification**

• Connectors:

internal: 2 x solder connection

- Operating voltage / current: 6 V DC / 30 mA
- For Keystone ports with 19.2 x 14.9 mm
- LED colour: red
- Length in front of the panel: ca. 1.5 mm
- · Housing colour: black
- Dimensions (LxWxH): ca. 27.3 x 16.3 x 22.3 mm