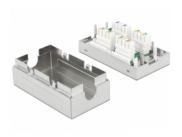

## **Specification**

- Connectors: 2 x LSA block
- Shielded (STP)
- · Cat.6A specification
- TIA-568A/B pinout
- Robust metal housing
- Cable diameter up to 0.644 mm (22 26 AWG)
- Dimensions (LxWxH): ca. 62.8 x 34.9 x 24.0 mm

### Interface

Internal: 2 x LSA block