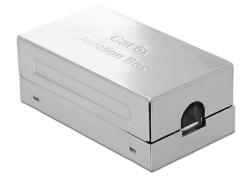

# **Delock Junction Box for network cable Cat.6A LSA STP**

## **Description**

With this coupler by Delock, two network cables without plugs can be connected in order to extend or repair them.

## **Specification**

- Connectors: 2 x LSA block
- Shielded (STP)
- · Cat.6A specification
- TIA-568A/B pinout
- Robust metal housing
- Cable diameter up to 0.644 mm (22 26 AWG)
- Dimensions (LxWxH): ca. 62.8 x 34.9 x 24.0 mm