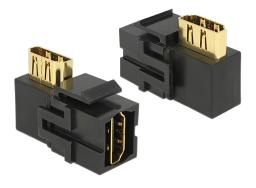

# Delock Keystone Module HDMI female > HDMI female 90° angled black

#### Description

This module by Delock can be used to extend e.g. an HDMI cable. With its standardised dimensions it can be used for easy snap-in mounting in e.g. a Keystone patchpanel, face plate or surface-mount box.

### **Specification**

- Connector: external: 1 x HDMI-A 19 pin female internal: 1 x HDM-A 19 pin female 90° angled
- Gold-plated contacts
- For Keystone ports with 19.2 x 14.9 mm
- Colour: black
- Dimensions (LxWxH): 35.8 x 16.8 x 25.3 mm