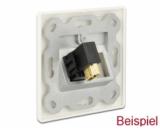

#### Description

This module by Delock can be used to extend e.g. an HDMI cable. With its standardised dimensions it can be used for easy snap-in mounting in e.g. a Keystone patchpanel, face plate or surface-mount box.