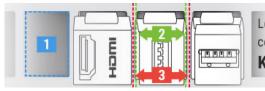

Learn more about compatibility and Keystone dimensions

Item no. 86358

EAN: 4043619863587 Country of origin: China Package: Zip poly bag

### **Specification**

- Connector: external: 1 x HDMI-A 19 pin female internal: 1 x HDM-A 19 pin female 90° angled
- Gold-plated contacts
- For Keystone ports with 19.2 x 14.9 mm
- Colour: black
- Dimensions (LxWxH): 35.8 x 16.8 x 25.3 mm