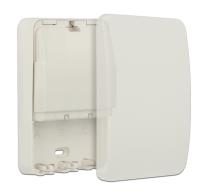

### Description

This empty box by Delock can be used as a junction box on the wall or in enclosures. The installation cable can be mounted from the side, from above or from the rear of the housing. The inner cover seals the cable entry and the three Keystone modules. The connecting cables are secured with cable restraints, and are protected by the outer cover from access.

## **Specification**

- Three Keystone ports 19.2 x 14.9 mm
- Cable routing 90°, 180°, 270° or in-wall
- Dust cover for the Keystone ports and connected cables
- · Cable restraints for the connected cables
- Colour: pure white RAL 9010
- Dimensions (LxWxH): ca. 120 x 82 x 31 mm