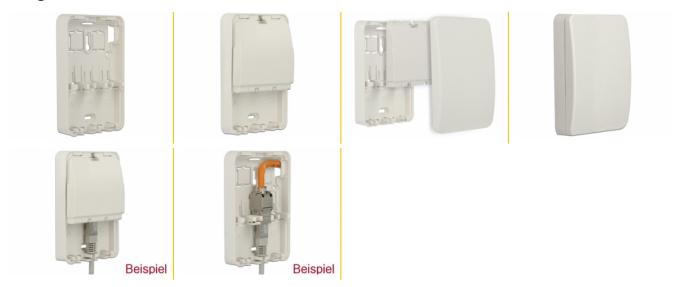

### Description

This empty box by Delock can be used as a junction box on the wall or in enclosures. The installation cable can be mounted from the side, from above or from the rear of the housing. The inner cover seals the cable entry and the three Keystone modules. The connecting cables are secured with cable restraints, and are protected by the outer cover from access.

## **Specification**

- Three Keystone ports 19.2 x 14.9 mm
- Cable routing 90°, 180°, 270° or in-wall
- Dust cover for the Keystone ports and connected cables
- · Cable restraints for the connected cables
- Colour: pure white RAL 9010
- Dimensions (LxWxH): ca. 120 x 82 x 31 mm

#### Package content

Keystone Surface Mounted Box