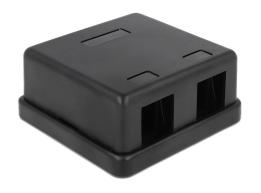

# **Delock Keystone Surface Mounted Box 2 Port black**

#### **Description**

This empty box by Delock can be used as a junction box on the wall or in enclosures. With its standardized dimensions, it is suitable for easy snap-in mounting of two Keystone modules.

### **Specification**

- 2 Keystone ports 19.2 x 14.9 mm
- Cable routing 180°
- · Integrated name plate
- · Colour: black
- Dimensions (LxWxH): ca. 59.0 x 61.5 x 28.5 mm