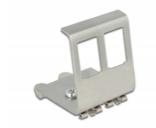

### **Description**

This Keystone holder by Delock can be mounted to a DIN rail. With its standardized dimensions, it is suitable for easy snap-in mounting of two Keystone modules.

#### **Note**

Due to the narrow design only keystone modules up to max. 19 mm width can be used.

## **Specification**

- 2 Keystone ports 19.2 x 14.9 mm
- Mounting for 35 mm DIN rail
- 70° angled
- · Material: stainless steel
- Dimensions (LxWxH): ca. 42 x 39 x 37 mm