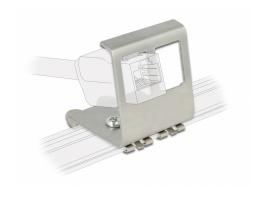

### **Description**

This Keystone holder by Delock can be mounted to a DIN rail. With its standardized dimensions, it is suitable for easy snap-in mounting of two Keystone modules.

#### **Note**

Due to the narrow design only keystone modules up to max. 19 mm width can be used.

## **Specification**

- 2 Keystone ports 19.2 x 14.9 mm
- Mounting for 35 mm DIN rail
- 70° angled
- · Material: stainless steel
- Dimensions (LxWxH): ca. 42 x 39 x 37 mm