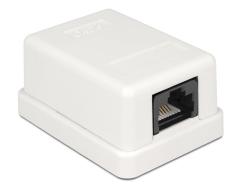

#### Description

This surface mounted box by Delock can be used as a modular outlet on the wall or in enclosures. The compact dimensions allow a space-saving installation in hard to reach places. The LSA blocks can be used with a punch down tool; alternatively, a tool-free connection of the cable is possible.

### **Specification**

• Connectors:

external: RJ45 jack

internal: LSA block (toolless)

- Cable routing 180°
- Unshielded (UTP, Cat.6)
- TIA-568A/B pinout
- Cable diameter up to 0.644 mm (22 26 AWG)
- Color: White
- Dimensions (LxWxH): ca. 52 x 39 x 25.5 mm