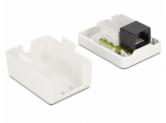

#### Description

This surface mounted box by Delock can be used as a modular outlet on the wall or in enclosures. The compact dimensions allow a space-saving installation in hard to reach places. The LSA blocks can be used with a punch down tool; alternatively, a tool-free connection of the cable is possible.

### **Specification**

• Connectors:

external: RJ45 jack

internal: LSA block (toolless)

- Cable routing 180°
- Unshielded (UTP, Cat.6)
- TIA-568A/B pinout
- Cable diameter up to 0.644 mm (22 26 AWG)
- Color: White
- Dimensions (LxWxH): ca. 52 x 39 x 25.5 mm