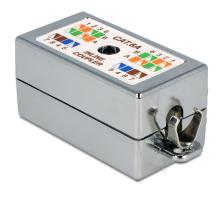

# Delock Junction Box for network cable Cat.6A LSA toolless

### Description

With this coupler from Delock you can extend or repair two network cables without additional connectors. The LSA blocks can be used with a punch down tool; alternatively, a tool-free connection is possible.

# **Specification**

- Connectors: LSA block > LSA block (toolless)
- Shielded (Cat.6A)
- TIA-568A/B pinout
- Cable diameter up to 0.644 mm (22 26 AWG)
- Dimensions (LxWxH): ca. 48 x 25.8 x 24.7 mm