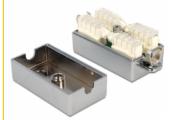

# **Specification**

- Connectors: LSA block > LSA block (toolless)
- Shielded (Cat.6A)
- TIA-568A/B pinout
- Cable diameter up to 0.644 mm (22 26 AWG)
- Dimensions (LxWxH): ca. 48 x 25.8 x 24.7 mm

### Package content

- Junction Box
- Adhesive pad, 45 x 25 mm