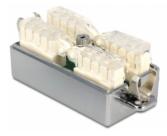

### Description

With this coupler from Delock you can extend or repair two network cables without additional connectors. The LSA blocks can be used with a punch down tool; alternatively, a tool-free connection is possible.

# **Specification**

- Connectors: LSA block > LSA block (toolless)
- Shielded (Cat.6A)
- TIA-568A/B pinout
- Cable diameter up to 0.644 mm (22 26 AWG)
- Dimensions (LxWxH): ca. 48 x 25.8 x 24.7 mm