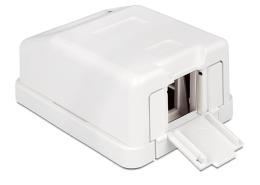

## Description

This empty box by Delock can be used as a junction box on the wall or in enclosures. With its standardized dimensions, it is suitable for easy snap-in mounting of one Keystone module.

# **Specification**

- One Keystone port 19.2 x 14.9 mm
- Dust cover for the Keystone port
- Cable routing 180°
- Integrated name plate
- Color: White
- Dimensions (LxWxH): ca. 65 x 47 x 29 mm