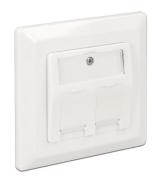

#### **Description**

This wall outlet by Delock can be installed in-wall or on a back box with 60 mm mounting holes. With its standardized dimensions, it is suitable for easy snap-in mounting of 2 Keystone modules.

### **Specification**

- 2 Keystone ports 19.2 x 14.9 mm
- 40° angle of Keystone modules
- · Dust covers
- Integrated name plate
- Design suitable central plate 50 x 50 mm
- · Mounting holes 60 mm
- Colour: pure white RAL 9010
- Dimensions (LxWxH): ca. 80 x 80 x 23.6 mm