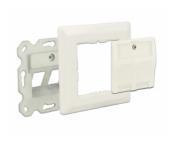

#### **Description**

This wall outlet by Delock can be installed in-wall or on a back box with 60 mm mounting holes. With its standardized dimensions, it is suitable for easy snap-in mounting of 2 Keystone modules.

### **Specification**

- 2 Keystone ports 19.2 x 14.9 mm
- 40° angle of Keystone modules
- · Dust covers
- Integrated name plate
- Design suitable central plate 50 x 50 mm
- · Mounting holes 60 mm
- Colour: pure white RAL 9010
- Dimensions (LxWxH): ca. 80 x 80 x 23.6 mm