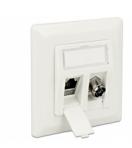

#### **Description**

This wall outlet by Delock can be installed in-wall or on a back box with 60 mm mounting holes. With its standardized dimensions, it is suitable for easy snap-in mounting of 2 Keystone modules.

### **Specification**

- 2 Keystone ports 19.2 x 14.9 mm
- 40° angle of Keystone modules
- · Dust covers
- Integrated name plate
- Design suitable central plate 50 x 50 mm
- · Mounting holes 60 mm
- Colour: pure white RAL 9010
- Dimensions (LxWxH): ca. 80 x 80 x 23.6 mm