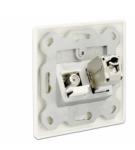

#### **Description**

This wall outlet by Delock can be installed in-wall or on a back box with 60 mm mounting holes. With its standardized dimensions, it is suitable for easy snap-in mounting of 2 Keystone modules.

### **Specification**

- 2 Keystone ports 19.2 x 14.9 mm
- 40° angle of Keystone modules
- · Dust covers
- Integrated name plate
- Design suitable central plate 50 x 50 mm
- · Mounting holes 60 mm
- Colour: pure white RAL 9010
- Dimensions (LxWxH): ca. 80 x 80 x 23.6 mm