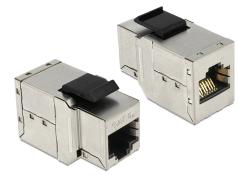

## **Description**

This module by Delock can be used to extend twisted pair cables. With its standardised dimensions it can be used for easy snap-in mounting in e.g. a Keystone patch panel, face plate or surface-mount box.

# **Specification**

- Connectors:
  - 1 x RJ45 jack >
  - 1 x RJ45 jack
- 1:1 connected
- Cat.6A specification
- Shielded (STP)
- Contacts gold-plated
- For Keystone ports with 19.2 x 14.9 mm
- Dimensions (LxWxH): ca. 35.2 x 17.1 x 21.2 mm