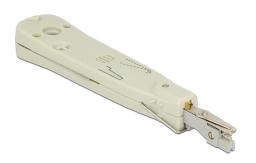

### **Description**

With this tool by Delock a network cable can be quickly and easily connected to a patch panel or network outlet. When the wire is contacted, the excess cable end is cut off.

### **Specification**

- For LSA and 110 IDC connectors
- For solid or stranded wire up to 0.644 mm (22 26 AWG)
- With sensor and scissors (cutting lock)
- Integrated wire hook and screwdriver blade
- · Colour: grey
- Dimensions (LxWxH): ca. 185 x 35 x 25 mm