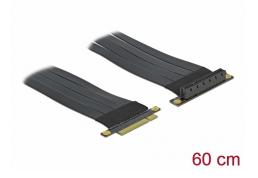

# Delock Riser Card PCI Express x8 to x8 with flexible cable 60 cm

# Description

This PCI Express riser card by Delock is used to connect a PCI Express x8 card. The flexible cable allows a space-saving installation inside the computer case.

# **Specification**

- Connectors:
  - 1 x PCI Express x8 male >
  - 1 x PCI Express x8 slot
- Cable gauge: 30 AWG
- · Colour: black
- OS independent, no driver installation necessary
- Cable length: ca. 60 cm