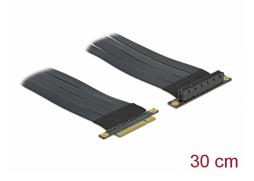

# Delock Riser Card PCI Express x8 to x8 with flexible cable 30 cm

#### **Description**

This PCI Express riser card by Delock is used to connect a PCI Express x8 card. The flexible cable allows a space-saving installation inside the computer case.

### **Specification**

- Connectors:
  - 1 x PCI Express x8 male >
  - 1 x PCI Express x8 slot
- Cable gauge: 30 AWG
- · Colour: black
- OS independent, no driver installation necessary
- Cable length: ca. 30 cm