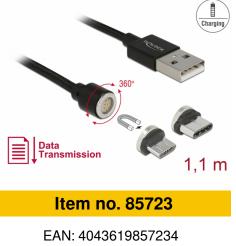

# Delock Magnetic USB Data and Charging Cable Set for Micro USB / USB Type-C<sup>™</sup> black 1.1 m

#### Description

This USB data and charging cable by Delock stands out due to its magnet technology and enables easy and quick connecting and disconnecting between a device and the power source or a computer. By using one of the two included magnet adapters, different mobile devices, tablets etc. can be charged either via Micro USB-B or USB Type-C<sup>TM</sup> interface or transfer data. Furthermore the cable allows fast charging e.g. with modern USB chargers. The adapters are designed to remain inside the port of the device. Thus it can avoid the deterioration of the interface and also act as dust protection. The USB charging cable can immediately connect to the device with its round magnetic connector. The cable is due to the robust textile shielding and metal housing on both cable ends, very sturdy and durable.

# Specification

 Connectors: Cable: USB 2.0 Type-A male > magnet connector Adapter:

magnet interface > USB Type Micro-B male magnet interface > USB Type-C<sup>™</sup> male

- · Supports charging function and data transfer
- Maximum output current: 2.4 A
- Voltage: 5 V
- Data transfer rate up to 480 Mbps
- 360° rotatable
- Cable gauge:
  24 AWG power line
  - 30 AWG data line
- Copper conductor
- Cable with textile shielding
- Connector with metal housing
- Colour: black
- Length incl. connectors (L): ca. 1.1 m