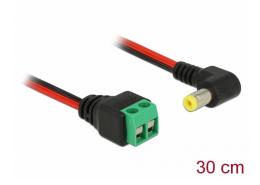

# Delock Cable DC 5.5 x 2.1 mm male to Terminal Block 2 pin 30 cm angled

### **Description**

This terminal block cable by Delock can be used to connect bare wires. Thus the cable is not only convenient for special industry applications, but also for the hobby area, e.g. railway modelling. Various devices with a suitable DC power connector can be connected to the cable and are supplied with power individually (depending on the requirements of the device).

#### **Specification**

- Connectors:
  - 1 x DC 5.5 x 2.1 mm male angled
  - 1 x 2 pin terminal block
- · Positive pole inside, negative pole outside
- DC pin length: ca. 11 mm
- Pitch: 5.00 mm
- Length without connectors: ca. 30 cm