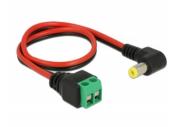

# Delock Cable DC 5.5 x 2.1 mm male to Terminal Block 2 pin 30 cm angled

### **Description**

This terminal block cable by Delock can be used to connect bare wires. Thus the cable is not only convenient for special industry applications, but also for the hobby area, e.g. railway modelling. Various devices with a suitable DC power connector can be connected to the cable and are supplied with power individually (depending on the requirements of the device).

#### **Specification**

- Connectors:
  - 1 x DC 5.5 x 2.1 mm male angled
  - 1 x 2 pin terminal block
- · Positive pole inside, negative pole outside
- DC pin length: ca. 11 mm
- Pitch: 5.00 mm
- Length without connectors: ca. 30 cm