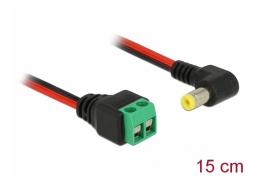

# Delock Cable DC 5.5 x 2.1 mm male to Terminal Block 2 pin 15 cm angled

#### **Specification**

- Connectors:
  - 1 x DC 5.5 x 2.1 mm male angled
  - 1 x 2 pin terminal block
- · Positive pole inside, negative pole outside
- DC pin length: ca. 11 mm
- Pitch: 5.00 mm
- Length without connectors: ca. 15 cm

### Interface

| connector:   | 1 x DC 5.5 x 2.1 mm male |
|--------------|--------------------------|
| Connector 1: | 1 x 2 pin terminal block |