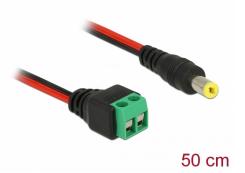

# Delock Cable DC 5.5 x 2.1 mm male to Terminal Block 2 pin 50 cm

### Specification

- Connectors:
  - 1 x DC 5.5 x 2.1 mm male
  - 1 x 2 pin terminal block
- Positive pole inside, negative pole outside
- DC pin length: ca. 11 mm
- Pitch: 5.00 mm
- Length without connectors: ca. 50 cm

#### Interface

| connector:   | 1 x DC 5.5 x 2.1 mm male |
|--------------|--------------------------|
| Connector 1: | 1 x 2 pin terminal block |