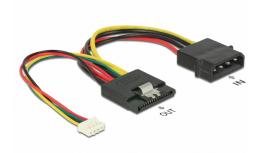

# Delock Cable Power SATA 15 pin receptacle > Molex 4 pin male + 4 pin power female

#### **Description**

This power cable by Delock converts the Molex 4 pin interface into a SATA 15 pin interface, in order to supply power to a SATA HDD. Furthermore the additional 4 pin connector can be used as connection e.g. for LED signal.

#### **Specification**

- Connectors:
  - 1 x SATA 15 pin receptacle >
  - 1 x Molex 4 pin male
  - 1 x 4 pin (5 V), Pitch 2.0 mm
- Cable gauge: 18 AWG / 26 AWG
- Power connector for SATA HDD
- Length incl. connectors (L): ca. 15 cm

#### Interface

| connector:   | 1 x SATA 15 pin receptacle     |
|--------------|--------------------------------|
| Connector 1: | 1 x 4 pin power connector male |
| Connector 2: | 1 x Molex 4 pin male           |