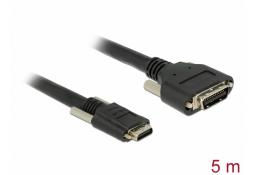

# Delock Cable Camera Link MDR plug > SDR plug PoCL 5 m black

#### **Specification**

- Connectors:
  - 1 x MDR 26 pin plug with screws >
  - 1 x Honda SDR 26 pin plug with screws
- Screw type:
  - MDR plug #4-40 UNC
  - SDR plug M2-0.4-6g
- · Screw distance:
  - MDR plug ca. 31.5 mm
  - SDR plug ca. 19.5 mm
- Camera Link 1.2 specification
- Supports Power over Camera Link (PoCL)
- · Voltage: 12 V
- Cable gauge:
  - 28 AWG data line
  - 24 AWG power line
- Cable diameter: ca. 9.5 mm
- Copper conductor
- Gold-plated connectors
- Data transfer rate up to:

Base Configuration 2.04 Gb/s Medium Configuration 4.08 Gb/s Full Configuration 5.44 Gb/s

- Colour: black
- Length incl. connectors (L): ca. 5 m