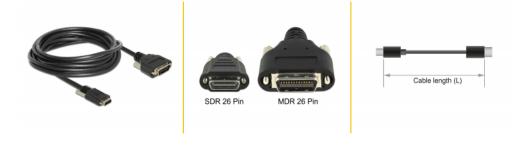

#### **Specification**

- Connectors:
  - 1 x MDR 26 pin plug with screws >
  - 1 x Honda SDR 26 pin plug with screws
- Screw type:
  - MDR plug #4-40 UNC
  - SDR plug M2-0.4-6g
- · Screw distance:
  - MDR plug ca. 31.5 mm
  - SDR plug ca. 19.5 mm
- Camera Link 1.2 specification
- Supports Power over Camera Link (PoCL)
- · Voltage: 12 V
- Cable gauge:
  - 28 AWG data line
  - 24 AWG power line
- Cable diameter: ca. 9.5 mm
- Copper conductor
- Gold-plated connectors
- Data transfer rate up to:

#### Interface

| Connector 1: | 1 x MDR 26 Pin Stecker mit Schrauben  |
|--------------|---------------------------------------|
| Connector 2: | 1 x Honda SDR 26 pin plug with screws |