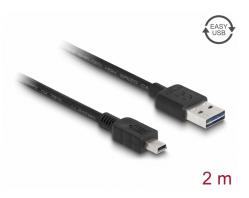

# Delock Cable EASY-USB 2.0 Type-A male > USB 2.0 Type Mini-B male 2 m black

## **Description**

This cable by Delock with EASY-USB male can be plugged into the USB-A female port in both directions. Thus the male port can be used both-sided and make the plug in easily.

#### **Specification**

- Connectors:
  - 1 x USB 2.0 Type-A reversible male >
  - 1 x USB 2.0 Type Mini-B male
- USB-A male port usable in both directions
- Cable gauge:
  - 28 AWG data line
  - 24 AWG power line
- Cable diameter: ca. 4.5 mm
- Gold-plated connectors
- Colour: black
- Length incl. connectors: ca. 2 m