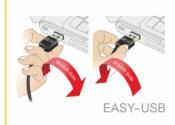

## **Description**

This cable by Delock with EASY-USB male can be plugged into the USB-A female port in both directions. Thus the male port can be used both-sided and make the plug in easily.

#### **Specification**

- Connectors:
  - 1 x USB 2.0 Type-A reversible male >
  - 1 x USB 2.0 Type Mini-B male
- USB-A male port usable in both directions
- Cable gauge:
  - 28 AWG data line
  - 24 AWG power line
- Cable diameter: ca. 4.5 mm
- Gold-plated connectors
- Colour: black
- Length incl. connectors: ca. 2 m