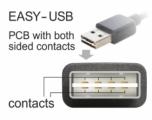

## **Description**

This cable by Delock with EASY-USB male can be plugged into the USB-A female port in both directions. Thus the male port can be used both-sided and make the plug in easily.

#### **Specification**

- Connectors:
  - 1 x USB 2.0 Type-A reversible male >
  - 1 x USB 2.0 Type Mini-B male
- USB-A male port usable in both directions
- Cable gauge:
  - 28 AWG data line
  - 24 AWG power line
- Cable diameter: ca. 4.5 mm
- Gold-plated connectors
- Colour: black
- Length incl. connectors: ca. 2 m