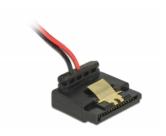

# Delock Cable Power 2 pin female > 1 x SATA 15 pin receptacle (5 V) metal clip 30 cm

## **Description**

This cable by Delock enables the power supply of a device equipped with a SATA 15 pin receptacle over one free 2 pin power connector on the motherboard, as available e.g. on the Banana Pi. The metal clip on the SATA receptacle ensure that the cable reliably clicks into place.

## **Specification**

- Connectors:
  - 1 x 2 pin female >
  - 1 x SATA 15 pin receptacle upwards angled
- Pitch: 2.50 mmVoltage: 5 V
- Cable gauge: 24 AWG
- Applicable e.g. with Banana Pi
- Length without connectors: ca. 30 cm