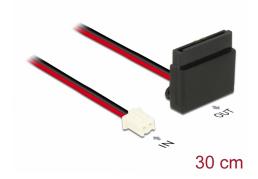

# Delock Cable Power 2 pin female > 1 x SATA 15 pin receptacle (5 V) metal clip 30 cm

## **Description**

This cable by Delock enables the power supply of a device equipped with a SATA 15 pin receptacle over one free 2 pin power connector on the motherboard, as available e.g. on the Banana Pi. The metal clip on the SATA receptacle ensure that the cable reliably clicks into place.

## **Specification**

- Connectors:
  - 1 x 2 pin female >
  - 1 x SATA 15 pin receptacle upwards angled
- Pitch: 2.50 mmVoltage: 5 V
- Cable gauge: 24 AWG
- Applicable e.g. with Banana Pi
- Length without connectors: ca. 30 cm