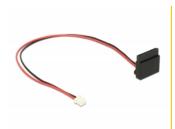

# Delock Cable Power 2 pin female > 1 x SATA 15 pin receptacle (5 V) metal clip 30 cm

## **Description**

This cable by Delock enables the power supply of a device equipped with a SATA 15 pin receptacle over one free 2 pin power connector on the motherboard, as available e.g. on the Banana Pi. The metal clip on the SATA receptacle ensure that the cable reliably clicks into place.

## **Specification**

- Connectors:
  - 1 x 2 pin female >
  - 1 x SATA 15 pin receptacle upwards angled
- Pitch: 2.50 mmVoltage: 5 V
- Cable gauge: 24 AWG
- Applicable e.g. with Banana Pi
- Length without connectors: ca. 30 cm