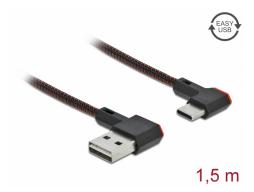

# Delock EASY-USB 2.0 Cable Type-A male to USB Type-C™ male angled left / right 1.5 m black

#### **Description**

This cable by Delock with EASY-USB Type-A male and USB-CTM male can be plugged into the appropriated USB female port in both directions. Thus the male connector can be used both-sided which makes the plug in easier.

#### **Specification**

- Connectors:
  - 1 x USB 2.0 Type-A reversible male >
  - 1 x USB 2.0 Type-C male
- USB-A male port usable in both directions
- · With nylon braid
- Cable gauge:
  - 28 AWG data line
  - 24 AWG power line
- Cable diameter: ca. 3.5 mm
- · Contacts gold-plated
- · Colour: black
- Length incl. connectors: ca. 1.5 m