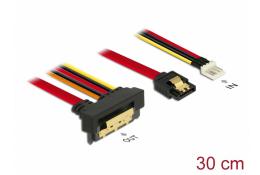

# Delock Cable SATA 6 Gb/s 7 pin receptacle + Floppy 4 pin power male > SATA 22 pin receptacle downwards angled metal 30 cm

## **Description**

This cable by Delock enables the connection of a device with 22 pin SATA interface over a free SATA 7 pin port and a free 4 pin Floppy power interface of the power supply. The metal clips on the SATA receptacles ensure that the cable reliably clicks into place.

#### **Specification**

- · Connectors:
  - 1 x SATA 6 Gb/s 7 pin receptacle + 1 x Floppy 4 pin power plug >
  - 1 x SATA 6 Gb/s 22 pin receptacle downwards angled
- Data transfer rate up to 6 Gb/s
- Downwards compatible to SATA 1.5 Gb/s and 3 Gb/s
- Voltage: 5 V + 12 V
- Cable gauge:
  - 26 AWG data line
  - 20 AWG power line
- · Length incl. connectors: ca. 30 cm