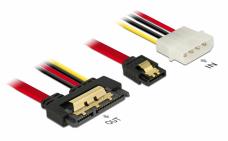

# Delock Cable SATA 6 Gb/s 7 pin receptacle + Molex 4 pin power plug > SATA 22 pin receptacle straight metal 30 cm

#### **Specification**

- Connectors:
  - 1 x SATA 6 Gb/s 7 pin receptacle + 1 x Molex 4 pin power plug >
  - 1 x SATA 6 Gb/s 22 pin receptacle straight
- Data transfer rate up to 6 Gb/s
- Downwards compatible to SATA 1.5 Gb/s and 3 Gb/s
- Voltage: 5 V + 12 V
- Cable gauge:
  26 AWG data line
  18 AWG power line
- Length incl. connectors: ca. 30 cm