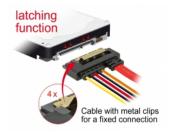

#### Description

This cable by Delock enables the connection of a device with 22 pin SATA interface over a free SATA 7 port and a free 4 pin Molex power interface of the power supply. The metal clips on the SATA receptacles ensure that the cable reliably clicks into place.