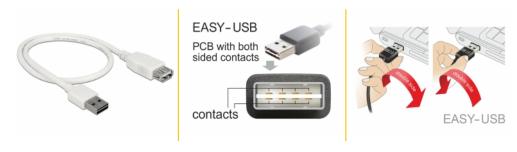

### **Description**

This cable by Delock with EASY-USB male can be plugged into the USB-A female port in both directions. Thus the male port can be used both-sided and make the plug in easily.

Item no. 85198

## **Specification**

- Connectors:
  - 1 x USB 2.0 Type-A reversible male >
  - 1 x USB 2.0 Type-A female
- USB-A male port usable in both directions
- Cable gauge:
  - 28 AWG data line
  - 24 AWG power line
- Cable diameter: ca. 4.5 mm
- Gold-plated connectors
- Colour: white
- Length incl. connectors: ca. 0.5 m