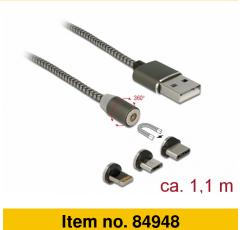

# Delock Magnetic USB Charging Cable Set for 8 Pin / Micro USB / USB Type-C<sup>™</sup> anthracite 1.1 m

#### Description

This USB charging cable by Delock stands out due to its magnet technology und enables an easy and quick connecting and disconnecting between a device and the power source. By using one of the three included magnet adapter different mobile devices, tablets etc. can be charged either via 8 pin, Micro USB-B or USB Type-C<sup>TM</sup> interface. The adapters are designed to remain inside the port of the device. Thus it can avoid the deterioration of the interface and also act as dust protection. The USB charging cable can immediately connect to the device with its round magnetic connector. The cable is due to the robust textile shielding and metal housing on both cable ends, very sturdy and durable.

## Specification

Connectors:

Cable: USB 2.0 Type-A male > magnet connector Adapters: magnet interface > 8 pin Lightning<sup>™</sup> male magnet interface > USB Type Micro-B male magnet interface > USB Type-C<sup>™</sup> male

- Supports only charging function
- Maximum output current: 2.4 A
- Voltage: 5 V
- Blue LED indication during charging process
- 360° rotatable
- Cable gauge:
  24 AWG power line
- Copper conductor
- Cable with textile shielding

#### **DATASHEET**

- Connector with metal housing
- Colour: anthracite
- Length without connectors: ca. 1.1 m

#### Package content

- Magnetic USB charging cable
- 3 x magnetic adapters