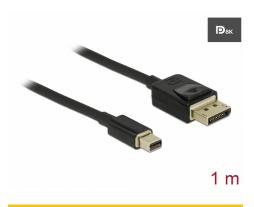

# Delock Mini DisplayPort to DisplayPort cable 8K 60 Hz 1 m DP 8K certified

# **Description**

This certified DisplayPort cable by Delock is used to connect devices with a DisplayPort interface, such as monitors, beamers or televisions, to a PC or laptop with a mini DisplayPort interface. Supporting a maximum bandwidth of 32.4 Gb/s, content can be displayed in 8K Ultra HD (7680 x 4320 @ 60 Hz) resp. 5K (5120 x 2880 @ 120 Hz) and 4K Ultra HD (3840 x 2160 @ 240 Hz) resolution. The high-quality, triple-shielded cable also significantly improves the quality of audio transmissions with a sampling rate of up to 1536 kHz.

### Interface

Connector 1: 1 x mini DisplayPort male

Connector 2: 1 x DisplayPort male