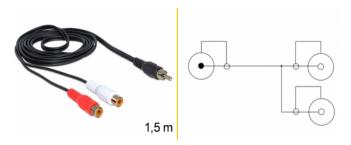

# Delock Cable RCA 2 x female > RCA 1 x male 1,5 m

### **Specification**

• Connector:

2 x stereo RCA female jack (red / white) > 1 x mono RCA male plug

• Cable length: ca. 1,5 m

· Colour cable: black

#### Interface

| Connector 1: | 2 x RCA female |
|--------------|----------------|
| Connector 2: | 2 x RCA male   |