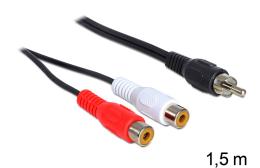

# Delock Cable RCA 2 x female > RCA 1 x male 1,5 m

### **Specification**

• Connector:

2 x stereo RCA female jack (red / white) > 1 x mono RCA male plug

• Cable length: ca. 1,5 m

· Colour cable: black

#### Package content

• Cable 2 x RCA female > 1 x RCA male