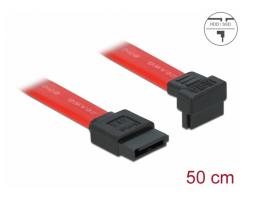

# Delock SATA 3 Gb/s Cable straight to downwards angled 50 cm red

## **Specification**

- Connectors:
  - 1 x SATA 3 Gb/s 7 pin receptacle straight >
  - 1 x SATA 3 Gb/s 7 pin receptacle downwards angled
- Data transfer rate up to 3 Gb/s
- Downwards compatible to SATA 1.5 Gb/s
- Cable gauge: 26 AWG
- · Colour: red
- Length without connectors: ca. 50 cm