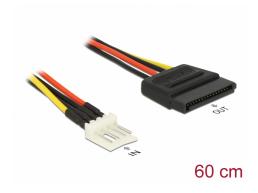

# Delock Power Cable SATA 15 pin receptacle > 4 pin floppy male 60 cm

#### **Description**

This power cable by Delock can be connected to a 4 pin floppy power connector of a power supply unit and enables the power supply of a drive with SATA 15 pin interface.

#### **Specification**

- Connector: 15 pin SATA power connector receptacle > 4 pin floppy male
- Cable gauge: 20 AWG
- Length: ca. 60 cm (incl. connector)