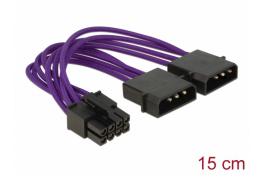

# Delock Power Cable 8 pin EPS > 2 x 4 pin textile shielding purple

### **Description**

This Delock power cable enables you to connect your mainboard with 8 pin EPS interface to a power supply with 4 pin connector. If the power consumption of the mainboard is very high you need to connect both 4 pin plugs to the power supply.

## **Specification**

• Connector: 8 pin EPS > 2 x 4 pin

• Cable gauge: 18 AWG

• Inner conductor: tinned copper

Voltage: 12 V

• Cable with textile shielding for protection of the cable

• Colour:

Cable purple
Connector: black
• Length: ca. 15 cm