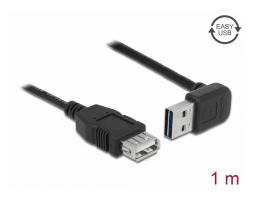

# Delock Extension cable EASY-USB 2.0 Type-A male angled up / down > USB 2.0 Type-A female black 1 m

## **Description**

This cable by Delock with EASY-USB male can be plugged into the USB-A female port in both directions. Thus the male port can be used both-sided and make the plug in easily.

## **Specification**

- Connectors:
  - 1 x USB 2.0 Type-A reversible male angled up / down >
  - 1 x USB 2.0 Type-A female
- USB-A male port usable in both directions
- Cable gauge:
  - 28 AWG data line
  - 24 AWG power line
- Cable diameter: ca. 4.5 mm
- Gold-plated connectors
- Colour: black
- Length incl. connectors: ca. 1 m