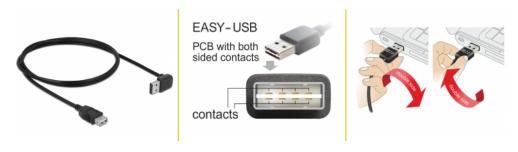

## **Description**

This cable by Delock with EASY-USB male can be plugged into the USB-A female port in both directions. Thus the male port can be used both-sided and make the plug in easily.