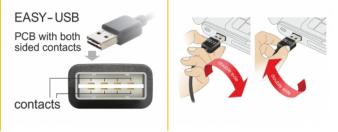

#### Description

This cable by Delock with EASY-USB male can be plugged into the USB-A female port in both directions. Thus the male port can be used both-sided and make the plug in easily.