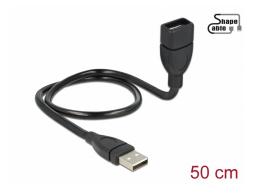

# Delock Cable USB 2.0 Type-A male > USB 2.0 Type-A female ShapeCable 0.5 m

#### **Description**

This cable by Delock can be used to extend a USB connection and to connect various devices. Due to an integrated wire the ShapeCable can be bent into any form and retains its shape.

## **Specification**

- Connectors:
  - 1 x USB 2.0 Type-A male >
  - 1 x USB 2.0 Type-A female
- ShapeCable: integrated, shapeable wire
- Cable gauge:
  - 28 AWG data line
  - 24 AWG power line
- Cable diameter: ca. 5 mm
- · Colour: black
- Length incl. connectors: ca. 0.5 m