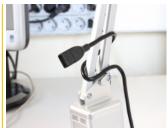

#### **Description**

This cable by Delock can be used to extend a USB connection and to connect various devices. Due to an integrated wire the ShapeCable can be bent into any form and retains its shape.