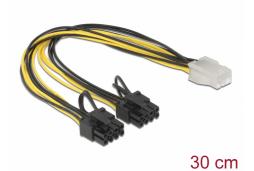

# Delock PCI Express power cable 6 pin female > 2 x 8 pin male 30 cm

#### **Description**

This power cable by Delock can be used for power supply of PCI Express cards, which have a high power consumption and have two 8 pin respectively 6 pin power connector e.g. graphic cards. By removing two pins, both 8 pin connectors can be changed into 6 pin PCIe connectors.

### **Specification**

- Connectors:
  - 1 x PCI Express female power supply 6 pin female > 2 x PCI Express female power supply 8 pin (6+2) male
- Voltage: 12 V
- Cable gauge: 20 AWG
- Length incl. connectors: ca. 30 cm