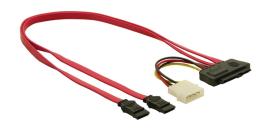

### Description

This SAS cable by Delock can be used to connect internal devices, e.g. a SAS HDD or a SAS mobile rack with SAS SFF-8482 connector to a SAS controller with a SATA connector.

## **Specification**

Connectors:

host:

2 x SATA 7 pin receptacle

device:

1 x SAS SFF-8482 receptacle

1 x 4 pin power connector

- Serial Attached SCSI (SAS) specification
- Data transfer rate up to 6 Gb/s
- Length incl. connectors: ca. 0.5 m