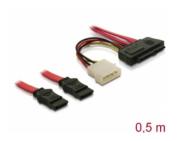

### Description

This SAS cable by Delock can be used to connect internal devices, e.g. a SAS HDD or a SAS mobile rack with SAS SFF-8482 connector to a SAS controller with a SATA connector.

## **Specification**

Connectors:

host:

2 x SATA 7 pin receptacle

device:

1 x SAS SFF-8482 receptacle

1 x 4 pin power connector

- Serial Attached SCSI (SAS) specification
- Data transfer rate up to 6 Gb/s
- Length incl. connectors: ca. 0.5 m