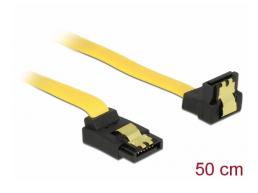

# Delock SATA 6 Gb/s Cable upwards angled to downwards angled 50 cm yellow

## **Specification**

- Connectors:
  - 1 x SATA 6 Gb/s 7 pin receptacle upwards angled >
  - 1 x SATA 6 Gb/s 7 pin receptacle downwards angled
- With gold coloured metal clips
- Data transfer rate up to 6 Gb/s
- Downwards compatible to SATA 1.5 Gb/s and 3 Gb/s
- Cable gauge: 26 AWG
- · Colour: yellow
- Length without connectors: ca. 50 cm