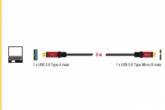

#### **Specification**

- Connectors:
  - 1 x USB 3.2 Gen 1 Type-A male
  - 1 x USB 3.2 Gen 1 Type Micro-B male
- Cable gauge:
  - 28 AWG data line
  - 22 AWG power line
- · Bend protection on junction
- Cable diameter: ca. 5.5 mm
- Copper conductor
- · Contacts gold-plated
- Connectors gold-plated with red metal housing
- · Cable double shielded
- Data transfer rate up to:
  - SuperSpeed 5 Gbps,
  - Hi-Speed 480 Mbps,
  - Full-Speed 12 Mbps,
  - Low-Speed 1.5 Mbps
- Colour:
  - cable: black

connectors: red

• Length incl. connectors: ca. 5 m