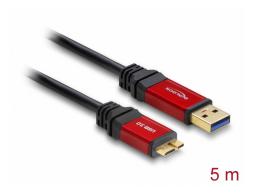

# Delock Cable USB 3.2 Gen 1 Type-A male > USB 3.2 Gen 1 Type Micro-B male 5 m Premium

#### Description

This USB cable by Delock enables the connection between a device with a USB 3.2 Gen 1 Type Micro-B connector and a PC or a laptop equipped with a free USB port. It is equipped with a noble metal housing as well as gold-plated connectors.

#### **Specification**

- Connectors:
  - 1 x USB 3.2 Gen 1 Type-A male
  - 1 x USB 3.2 Gen 1 Type Micro-B male
- Cable gauge:
  - 28 AWG data line
  - 22 AWG power line
- · Bend protection on junction
- Cable diameter: ca. 5.5 mm
- Copper conductor
- · Contacts gold-plated
- Connectors gold-plated with red metal housing
- · Cable double shielded
- Data transfer rate up to:
  - SuperSpeed 5 Gbps,
  - Hi-Speed 480 Mbps,
  - Full-Speed 12 Mbps,
  - Low-Speed 1.5 Mbps
- Colour:
  - cable: black

connectors: red

• Length incl. connectors: ca. 5 m