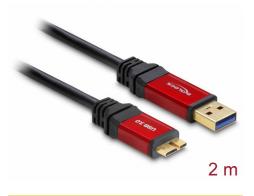

# Delock Cable USB 3.0 Type-A male > USB 3.0 Type Micro-B male 2 m Premium

# Specification

- Connectors: 1 x USB 3.0 Type-A male > 1 x USB 3.0 Type Micro-B male • Cable gauge: 28 AWG data line 24 AWG power line · Bend protection on junction • Cable diameter: ca. 5.5 mm Copper conductor · Contacts gold-plated · Connectors gold-plated with red metal housing Cable double shielded · Data transfer rate up to: SuperSpeed 5 Gbps, Hi-Speed 480 Mbps, Full-Speed 12 Mbps, Low-Speed 1.5 Mbps • Colour:
  - cable: black

#### **DATASHEET**

connectors: red

• Length incl. connectors: ca. 2 m