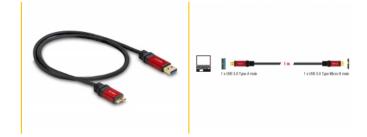

# Delock Cable USB 3.0 Type-A male > USB 3.0 Type Micro-B male 1 m Premium

#### **Specification**

- Connectors:
  - 1 x USB 3.0 Type-A male >
  - 1 x USB 3.0 Type Micro-B male
- Cable gauge:
  - 28 AWG data line
  - 24 AWG power line
- Bend protection on junction
- Cable diameter: ca. 5.5 mm
- Copper conductor
- · Contacts gold-plated
- Connectors gold-plated with red metal housing
- · Cable double shielded
- Data transfer rate up to:
  - SuperSpeed 5 Gbps,
  - Hi-Speed 480 Mbps,
  - Full-Speed 12 Mbps,
  - Low-Speed 1.5 Mbps
- Colour:
  - cable: black

connectors: red

• Length incl. connectors: ca. 1 m