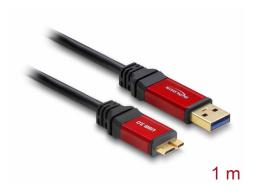

# Delock Cable USB 3.0 Type-A male > USB 3.0 Type Micro-B male 1 m Premium

#### Description

This USB cable by Delock enables the connection between a device with a USB 3.0 Type Micro-B connector and a PC or a laptop equipped with a free USB port. It is equipped with a noble metal housing as well as gold-plated connectors.

#### **Specification**

- Connectors:
  - 1 x USB 3.0 Type-A male >
  - 1 x USB 3.0 Type Micro-B male
- Cable gauge:
  - 28 AWG data line
  - 24 AWG power line
- Bend protection on junction
- Cable diameter: ca. 5.5 mm
- Copper conductor
- · Contacts gold-plated
- Connectors gold-plated with red metal housing
- · Cable double shielded
- Data transfer rate up to:
  - SuperSpeed 5 Gbps,
  - Hi-Speed 480 Mbps,
  - Full-Speed 12 Mbps,
  - Low-Speed 1.5 Mbps
- Colour:
  - cable: black

connectors: red

• Length incl. connectors: ca. 1 m