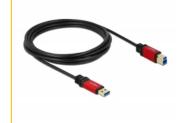

# Delock Cable USB 3.0 Type-A male > USB 3.0 Type-B male 3 m Premium

#### Description

This USB cable by Delock enables the connection between a device with a USB 3.0 Type-B connector and a PC or a laptop equipped with a free USB port. It is equipped with a noble metal housing as well as gold-plated connectors.

SuperSpeed 5 Gbps,

Hi-Speed 480 Mbps,

Full-Speed 12 Mbps,

Low-Speed 1.5 Mbps

• Colour:

cable: black

connectors: red

• Length incl. connectors: ca. 3 m