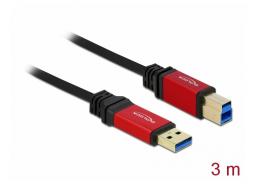

# Delock Cable USB 3.0 Type-A male > USB 3.0 Type-B male 3 m Premium

#### Description

This USB cable by Delock enables the connection between a device with a USB 3.0 Type-B connector and a PC or a laptop equipped with a free USB port. It is equipped with a noble metal housing as well as gold-plated connectors.

SuperSpeed 5 Gbps,

Hi-Speed 480 Mbps,

Full-Speed 12 Mbps,

Low-Speed 1.5 Mbps

• Colour:

cable: black

connectors: red

• Length incl. connectors: ca. 3 m