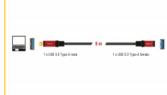

## **Specification**

- Connectors:
  - 1 x USB 3.0 Type-A male >
  - 1 x USB 3.0 Type-A female
- · Cable gauge:
  - 28 AWG data line
  - 22 AWG power line
- · Bend protection on junction
- Cable diameter: ca. 5.5 mm
- Copper conductor
- · Contacts gold-plated
- · Connectors gold-plated with red metal housing
- · Cable double shielded
- Data transfer rate up to:

## Interface

| Connector 1: | 1 x USB 5 Gbps Type-A male   |
|--------------|------------------------------|
| Connector 2: | 1 x USB 5 Gbps Type-A female |