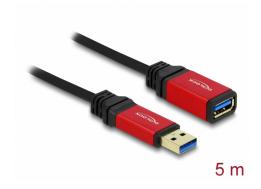

# Delock Extension Cable USB 3.0 Type-A male > USB 3.0 Type-A female 5 m Premium

### Description

This USB cable by Delock enables the extension of a USB 3.0 connection and is equipped with a noble metal housing as well as gold-plated connectors.

SuperSpeed 5 Gbps,

Hi-Speed 480 Mbps,

Full-Speed 12 Mbps,

Low-Speed 1.5 Mbps

• Colour:

cable: black

connectors: red

• Length incl. connectors: ca. 5 m