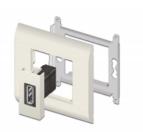

## Description

This Easy 45 module by Delock is designed to provide a DisplayPort female port. The simple snap-in mechanism ensures that the module is firmly in place and can be easily removed if necessary.

#### Easy 45 connects

Easy 45 is a variable, modular system that allows components such as sockets, HDMI or USB connections to be added according to your needs. The Easy 45 modules are standardised and can be mounted in various module holder or cable ducts. Easy 45 builds the interface between electrical, network and system installation and many peripheral devices such as TV, monitors, printers, laptops and much more.

## **Specification**

- Connectors: 2 x DisplayPort female
- Resolution up to 7680 x 4320 @ 30 Hz (depending on the system and the connected hardware)
- Supports HDCP 2.2 (High-Bandwidth Digital Content Protection)
- Supports HDR
- Pin 20 is connected (supports 3.3 V)
- Material: PC plastic
- Suitable for module holder Delock Easy 45
- Suitable for 45 mm cable duct with minimum depth 45 mm
- Module size: 22.5 x 45 mm
- Dimensions (LxWxH): ca. 22.5 x 45.0 x 38.5 mm
- · Colour: white