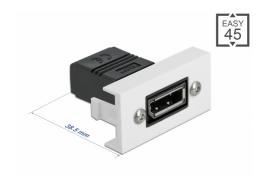

## **Specification**

- Connectors: 2 x DisplayPort female
- Resolution up to 7680 x 4320 @ 30 Hz (depending on the system and the connected hardware)
- Supports HDCP 2.2 (High-Bandwidth Digital Content Protection)
- Supports HDR
- Pin 20 is connected (supports 3.3 V)
- Material: PC plastic
- Suitable for module holder Delock Easy 45
- Suitable for 45 mm cable duct with minimum depth 45 mm
- Module size: 22.5 x 45 mm
- Dimensions (LxWxH): ca. 22.5 x 45.0 x 38.5 mm
- · Colour: white

# **Physical characteristics**

| Connector color:  | black         |
|-------------------|---------------|
| Housing material: | Plastic       |
| Length:           | 38,5 mm       |
| Width:            | 22.5 mm       |
| Height:           | 45 mm         |
| Colour:           | RAL 9003 Weiß |