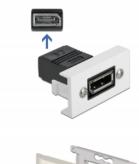

## Description

This Easy 45 module by Delock is designed to provide a DisplayPort female port. The simple snap-in mechanism ensures that the module is firmly in place and can be easily removed if necessary.

## Interface

| connector:   | 1 x DisplayPort female |
|--------------|------------------------|
| Connector 1: | 1 x DisplayPort female |