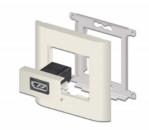

## Description

This Easy 45 module by Delock is designed to provide a DisplayPort female port. The simple snap-in mechanism ensures that the module is firmly in place and can be easily removed if necessary.

#### Easy 45 connects

Easy 45 is a variable, modular system that allows components such as sockets, HDMI or USB connections to be added according to your needs. The Easy 45 modules are standardised and can be mounted in various module holder or cable ducts. Easy 45 builds the interface between electrical, network and system installation and many peripheral devices such as TV, monitors, printers, laptops and much more.

## **Specification**

- Connectors: 2 x DisplayPort female
- Resolution up to 7680 x 4320 @ 30 Hz (depending on the system and the connected hardware)
- Supports HDCP 2.2 (High-Bandwidth Digital Content Protection)
- Supports HDR
- Pin 20 is connected (supports 3.3 V)
- Material: PC plastic
- Suitable for module holder Delock Easy 45
- Suitable for 45 mm cable duct with minimum depth 45 mm
- Module size: 22.5 x 45 mm
- Dimensions (LxWxH): ca. 22.5 x 45.0 x 38.5 mm
- · Colour: white