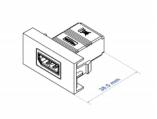

## **Specification**

- Connectors: 2 x DisplayPort female
- Resolution up to 7680 x 4320 @ 30 Hz (depending on the system and the connected hardware)
- Supports HDCP 2.2 (High-Bandwidth Digital Content Protection)
- Supports HDR
- Pin 20 is connected (supports 3.3 V)
- Material: PC plastic
- Suitable for module holder Delock Easy 45
- Suitable for 45 mm cable duct with minimum depth 45 mm
- Module size: 22.5 x 45 mm
- Dimensions (LxWxH): ca. 22.5 x 45.0 x 38.5 mm
- · Colour: white

# **Physical characteristics**

| Connector color:  | black         |
|-------------------|---------------|
| Housing material: | Plastic       |
| Length:           | 38,5 mm       |
| Width:            | 22.5 mm       |
| Height:           | 45 mm         |
| Colour:           | RAL 9003 Weiß |