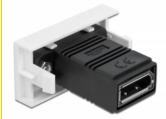

## Description

This Easy 45 module by Delock is designed to provide a DisplayPort female port. The simple snap-in mechanism ensures that the module is firmly in place and can be easily removed if necessary.

## Interface

| connector:   | 1 x DisplayPort female |
|--------------|------------------------|
| Connector 1: | 1 x DisplayPort female |