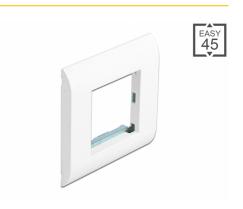

### **Description**

This module holder with frame by Delock is used to mount one module with 45 x 45 mm or two modules with 22.5 x 45 mm.

## **Specification**

- · Robust metal holder with frame
- Suitable for standard installation box
- Module cutout: 45 mm x 45 mm
- · Material: ABS
- Dimensions (LxWxH): ca. 80 x 80 x 8 mm
- · Colour: white