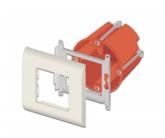

#### Suitable for 60 mm flush-mounted boxes

The module holder by Delock can be easily mounted on 60 mm flushmounted or cavity installation box.

## **System requirements**

· A free standard installation box