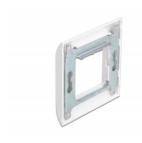

## **Specification**

- · Robust metal holder with frame
- Suitable for standard installation box
- Module cutout: 45 mm x 45 mm
- · Material: ABS
- Dimensions (LxWxH): ca. 80 x 80 x 8 mm
- · Colour: white

#### Package content

• Module holder with frame