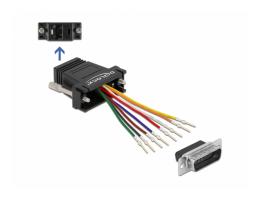

#### Description

This adapter by Delock can be used to expand a serial interface by using an optional Cat.5 / 5e / 6 cable. Thereby one can set the pin assignment individually. Just plug the cable end into the desired hole of the connector and let it lock into the housing.

### **Specification**

- Connectors:
  - 1 x serial D-Sub 15 pin male >
  - 1 x RJ45 jack
- RJ45 interface assigned with 8 pins, serial interface individually assignable
- · Serial male port with screws
- Dimensions incl. connector (LxWxH): ca. 42 x 41 x 16 mm
- · Colour: black

# **Images**

| PIN | Farbe / Colour                      |
|-----|-------------------------------------|
| 1   | <ul> <li>Blau / Blue</li> </ul>     |
| 2   | Orange / Orange                     |
| 3   | <ul> <li>Schwarz / Black</li> </ul> |
| 4   | Rot / Red                           |
| 5   | Grün / Green                        |
| 6   | Gelb / Yellow                       |
| 7   | Braun / Brown                       |
| 8   | ○ Weiß / White                      |