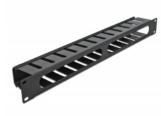

### **Proper laying of cables**

The network cables are simply routed from the front to the rear, so the view of the cables inside the network cabinet is blocked and the network cabinet leaves a tidy overall impression.