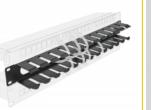

### **Proper laying of cables**

The network cables are simply routed from the front to the rear, so the view of the cables inside the network cabinet is blocked and the network cabinet leaves a tidy overall impression.

#### Removable cover for optimal cable management

The removable front panel hides open cables and protects them from damage.