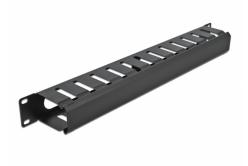

### **Proper laying of cables**

The network cables are simply routed from the front to the rear, so the view of the cables inside the network cabinet is blocked and the network cabinet leaves a tidy overall impression.

#### Horizontal openings

On the rear side, the panel is equipped with two openings to allow easy cable access.