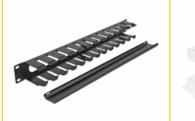

#### Removable cover for optimal cable management

The removable front panel hides open cables and protects them from damage.

#### Horizontal openings

On the rear side, the panel is equipped with two openings to allow easy cable access.