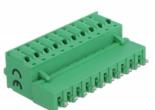

# **Specification**

• Connectors:

Terminal block:

1 x 10 pin terminal block male

1 x 10 pin terminal block with push button

Connection terminal:

1 x 10 pin terminal block female

1 x 10 pin terminal block with soldering pin

### Connection terminal