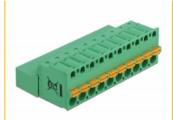

# **Specification**

• Connectors:

Terminal block:

1 x 10 pin terminal block male

1 x 10 pin terminal block with push button

Connection terminal:

1 x 10 pin terminal block female

1 x 10 pin terminal block with soldering pin

### Package content

Terminal block