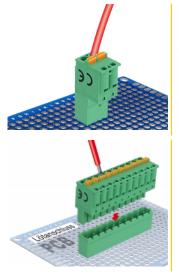

## **Description**

This terminal block set by Delock will be soldered on a PCB board, to create a detachable connection between two components.

Item no. 66504

EAN: 4043619665044 Country of origin: China Package: Zip poly bag

### Connection terminal