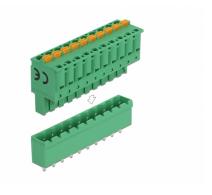

# **Specification**

• Connectors:

Terminal block:

1 x 10 pin terminal block male

1 x 10 pin terminal block with push button

Connection terminal:

1 x 10 pin terminal block female

1 x 10 pin terminal block with soldering pin

### Package content

Terminal block